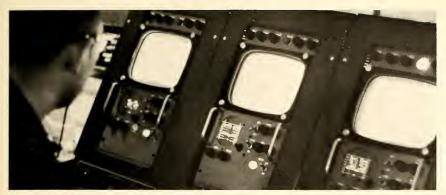

## College of Fine and Professional Arts Has 'TV Classrooms'

Closed-circuit television enters the KSU classroom through programs sponsored by the College of Fine and Professional Arts.

To augment traditional courses, the college faculty coordinates instructional television in the areas of home economics, speech and business administration. Four regularly-scheduled programs average 23 hours of air time each week.

Televised courses were first launched in theater in spring, 1962. Since that time, the campus has gained six miles of coaxial cable. Three-fourths of class buildings are wired for TV.

Dean Elmer Novotny succeeded Vice President John Kamerick as college head last year. Founded in 1959, Fine and Professional Arts oversees studies toward five types of bachelor's degrees.